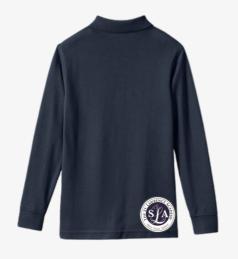

## GRADE 3 TO GRADE 6 EVERY DAY OPTION

\*it is smart to order multiples of these items to reflect your laundry schedule & your child's needs i.e 5 shirts for 5 days of school

NAVY OR LIGHT BLUE POLO SHIRT (W LOGO)