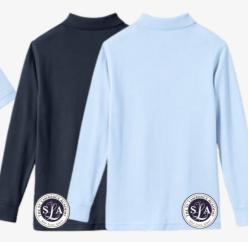

NAVY OR LIGHT BLUE LONG SLEEVE POLO SHIRT (W LOGO)

NAVY POLO DRESS (W LOGO)

PLAID SCHOOL SKORT

**NAVY DRESS PANTS** 

**NAVY DRESS SHORTS** 

NAVY SLA CARDIGAN (W LOGO) OR....

....NAVY SLA ZIP UP HOODIE (W LOGO)