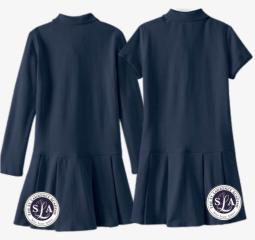

NAVY OR LIGHT BLUE LONG SLEEVE POLO SHIRT (W LOGO)

NAVY POLO DRESS (W LOGO)

PLAID SCHOOL SKORT

**NAVY DRESS PANTS** 

**NAVY DRESS SHORTS** 

NAVY SLA CARDIGAN (W LOGO) OR....

....NAVY SLA ZIP UP HOODIE (W LOGO)