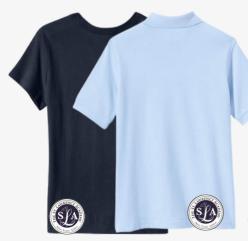

## GRADE 3 TO GRADE 6 EVERY DAY OPTION

\*it is smart to order multiples of these items to reflect your laundry schedule & your child's needs i.e 5 shirts for 5 days of school

NAVY OR LIGHT BLUE POLO SHIRT (W LOGO)