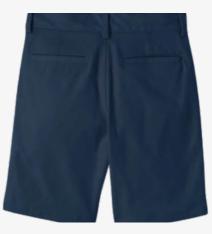

NAVY OR LIGHT BLUE LONG SLEEVE POLO SHIRT (W LOGO)

NAVY POLO DRESS (W LOGO)

PLAID SCHOOL SKORT

**NAVY DRESS PANTS** 

**NAVY DRESS SHORTS** 

NAVY SLA CARDIGAN (W LOGO) OR....

....NAVY SLA ZIP UP HOODIE (W LOGO)

## GRADE 3 TO GRADE 6 DRESS UNIFORM DAY

(1st Monday of every month and special events)

WHITE DRESS SHIRT (SHORT OR LONG SLEEVE)

**SLA TIE** 

SLA NAVY VEST (W LOGO)

PLAID SCHOOL SKORT

**NAVY DRESS PANTS** 

**NAVY DRESS SHORTS** 