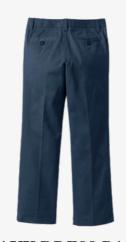

NAVY OR LIGHT BLUE LONG SLEEVE POLO SHIRT (W LOGO)

NAVY POLO DRESS (W LOGO)

PLAID SCHOOL SKORT

**NAVY DRESS PANTS** 

**NAVY DRESS SHORTS** 

NAVY SLA CARDIGAN (W LOGO) OR....

....NAVY SLA ZIP UP HOODIE (W LOGO)

## GRADE 3 TO GRADE 6 DRESS UNIFORM DAY

(1st Monday of every month and special events)

WHITE DRESS SHIRT (SHORT OR LONG SLEEVE)

**SLA TIE** 

SLA NAVY VEST (W LOGO)

PLAID SCHOOL SKORT

**NAVY DRESS PANTS** 

**NAVY DRESS SHORTS** 