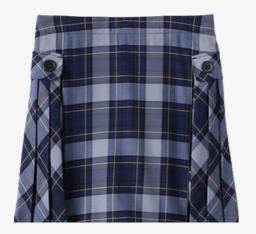

NAVY OR LIGHT BLUE LONG SLEEVE POLO SHIRT (W LOGO)

NAVY POLO DRESS (W LOGO)

PLAID SCHOOL SKORT

**NAVY DRESS PANTS** 

**NAVY DRESS SHORTS** 

NAVY SLA CARDIGAN (W LOGO) OR....

....NAVY SLA ZIP UP HOODIE (W LOGO)

## GRADE 3 TO GRADE 6 DRESS UNIFORM DAY

(1st Monday of every month and special events)

WHITE DRESS SHIRT (SHORT OR LONG SLEEVE)

**SLA TIE** 

SLA NAVY VEST (W LOGO)

PLAID SCHOOL SKORT

**NAVY DRESS PANTS** 

**NAVY DRESS SHORTS** 