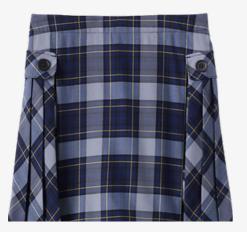

NAVY OR LIGHT BLUE LONG SLEEVE POLO SHIRT (W LOGO)

NAVY POLO DRESS (W LOGO)

PLAID SCHOOL SKORT

**NAVY DRESS PANTS** 

**NAVY DRESS SHORTS** 

NAVY SLA CARDIGAN (W LOGO) OR....

....NAVY SLA ZIP UP HOODIE (W LOGO)

## GRADE 3 TO GRADE 6 DRESS UNIFORM DAY

(1st Monday of every month and special events)

WHITE DRESS SHIRT (SHORT OR LONG SLEEVE)

**SLA TIE** 

SLA NAVY VEST (W LOGO)

PLAID SCHOOL SKORT

**NAVY DRESS PANTS** 

**NAVY DRESS SHORTS** 