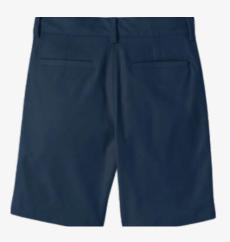

NAVY BLUE LONG SLEEVE POLO SHIRT (W LOGO)

LIGHT BLUE LONG SLEEVE POLO SHIRT (W LOGO)

PLAID SCHOOL SKORT

**NAVY DRESS PANTS** 

**NAVY DRESS SHORTS** 

NAVY SLA CARDIGAN (W LOGO) OR....

.....NAVY SLA ZIP UP HOODIE (W LOGO)

**SLA TIE** 

**NAVY DRESS SHORTS** 

NAVY SLA CARDIGAN (W LOGO) OR....

.....NAVY SLA ZIP UP HOODIE (W LOGO)

BLACK SHOES (SOLE AND SHOE) NAVY OR BLACK SOCKS

(\*students in grades K – 2 will not change clothes for Gym)