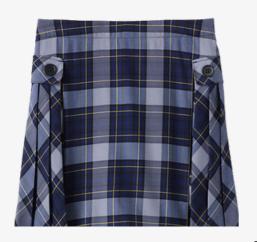

NAVY BLUE LONG SLEEVE POLO SHIRT (W LOGO)

LIGHT BLUE LONG SLEEVE POLO SHIRT (W LOGO)

PLAID SCHOOL SKORT

**NAVY DRESS PANTS** 

**NAVY DRESS SHORTS** 

NAVY SLA CARDIGAN (W LOGO) OR....

.....NAVY SLA ZIP UP HOODIE (W LOGO)