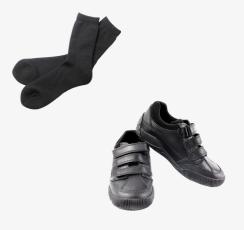

ples of these items to reflect your laundry schedule & your child's needs i.e 5 shirts for 5 days of school



NAVY OR LIGHT BLUE POLO SHIRT (W LOGO)



NAVY BLUE LONG SLEEVE POLO SHIRT (W LOGO)



LIGHT BLUE LONG SLEEVE POLO SHIRT (W LOGO)



PLAID SCHOOL SKORT



**NAVY DRESS PANTS** 



**NAVY DRESS SHORTS** 



NAVY SLA CARDIGAN (W LOGO) OR....



.....NAVY SLA ZIP UP HOODIE (W LOGO)



BLACK SHOES (SOLE AND SHOE) NAVY OR BLACK SOCKS



## GRADE 7 OR 8 DRESS UNIFORM DAY

(1st Monday of every month and special events)



WHITE DRESS SHIRT (SHORT OR LONG SLEEVE)



SLA NAVY HOPSACK JACKET (W LOGO)



SLA NAVY VEST (W LOGO)



PLAID SCHOOL SKORT



**NAVY DRESS PANTS** 



**SLA TIE** 



**NAVY DRESS SHORTS** 



NAVY SLA CARDIGAN (W LOGO) OR....



.....NAVY SLA ZIP UP HOODIE (W LOGO)



BLACK SHOES (SOLE AND SHOE) NAVY OR BLACK SOCKS





(\*students in grades K – 2 will not change clothes for Gym)



BLACK INDOOR RUNNING SHOES

\*\*\*Gym uniforms are not mandatory for day-to-day gym classes - however, families are free to purchase gym uniforms for special events like the cross country run and track & field day.



NAVY GYM SHIRT (W LOGO)



NAVY GYM SHORTS (W LOGO)

St. Lawrence Academy - 900157066



Land's End: your school uniform source

Go to <u>landsend.com/school</u> and create or sign in to your account. Include your student and school information in My Account (or find your School using the Preferred School Number Search: 900157066). Start shopping with your personalized produce checklist.

You can also call 1-800-233-5151 and a team of consultant is available