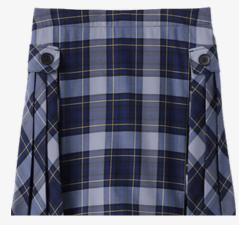

NAVY POLO DRESS (W LOGO)

PLAID SCHOOL SKORT

NAVY SLA CARDIGAN (W LOGO) OR....

NAVY DRESS PANTS

.....NAVY SLA ZIP UP HOODIE (W LOGO)

NAVY DRESS SHORTS

BLACK SHOES (SOLE AND SHOE) NAVY OR BLACK SOCKS

DRESS UNIFORM DAY

(1st Monday of every month and special events)

WHITE DRESS SHIRT (SHORT OR LONG SLEEVE)

SLA TIE

SLA NAVY VEST (W LOGO)

PLAID SCHOOL SKORT

NAVY SLA CARDIGAN (W LOGO) OR....

NAVY DRESS PANTS

.....NAVY SLA ZIP UP HOODIE (W LOGO)