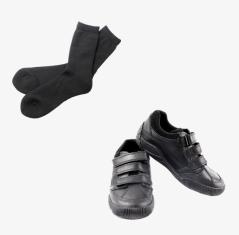

NAVY POLO DRESS (W LOGO)

PLAID SCHOOL SKORT

NAVY SLA CARDIGAN (W LOGO) OR....

NAVY DRESS PANTS

.....NAVY SLA ZIP UP HOODIE (W LOGO)

NAVY DRESS SHORTS

BLACK SHOES (SOLE AND SHOE) NAVY OR BLACK SOCKS

DRESS UNIFORM DAY

NAVY DRESS SHORTS

BLACK SHOES (SOLE AND SHOE) NAVY OR BLACK SOCKS

(\*students in grades K – 2 will not change clothes for Gym)

BLACK INDOOR RUNNING SHOES \*\*\*Gym uniforms are not mandatory for day-to-day gym classes - however, families are free to purchase gym uniforms for special events like the cross country run and track & field day.