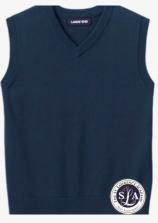

(1st Monday of every month and special events)

WHITE DRESS SHIRT (SHORT OR LONG SLEEVE)

SLA TIE

SLA NAVY VEST (W LOGO)

PLAID SCHOOL SKORT

NAVY SLA CARDIGAN (W LOGO) OR....

NAVY DRESS PANTS

.....NAVY SLA ZIP UP HOODIE (W LOGO)