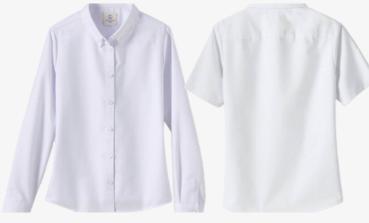

(1st Monday of every month and special events)

WHITE DRESS SHIRT (SHORT OR LONG SLEEVE)

SLA TIE

SLA NAVY VEST (W LOGO)

PLAID SCHOOL SKORT

NAVY SLA CARDIGAN (W LOGO) OR....

NAVY DRESS PANTS

.....NAVY SLA ZIP UP HOODIE (W LOGO)